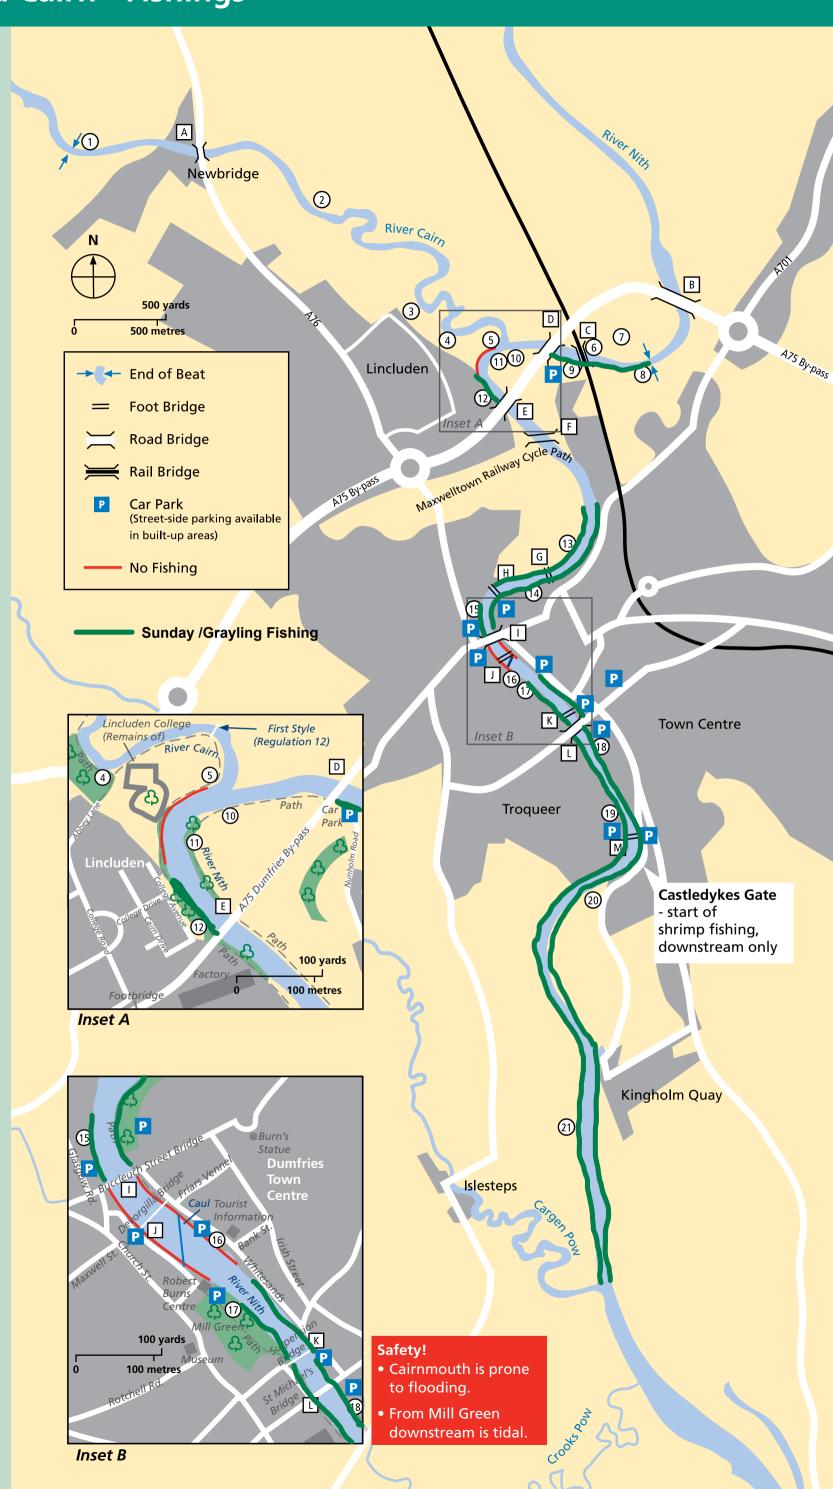

## Fishing

(H - High, M - Medium, L - Low), water for good fishing

- 1 Dripping Rock
- (2) Jardington Wood
- (3) Sewage Pool
- (4) Minister's Pool
- 5 Cairnmouth (H)

  Spin or worm. Access from
  College Avenue, Lincluden
- (6) Guillyhill Loaning
- (7) Fishfarm
- 8 Back of Wood (M/L)
  Spin, fly or worm. Access from
  Nunholm Car Park
- 9 Nunholm Car Park
- 10 Red Brew Pool (M/L)

  Spin, fly or worm. Access from
  Nunholm Car Park
- (11) College Pool
  Spin, fly or worm. Access from
  Nunholm Car Park
- 12) Carnation Pool
  Spin, fly or worm. Access from
  Nunholm Car Park
- (13) Crindy Corner
- 14) Big Cake Walk (H/M)

  Spin, fly or worm. Access from
  Swimming Pool Car Park
- 15 Small Cake Walk (H/M)

  Spin, fly or worm. Access from
  Swimming Pool Car Park
- (16) Caul Pool
- 17 Mill Green (H/M)
  Spin, fly or worm. Access from
  Dock Park Car Park
- (18) Stank Pool
- (19) Castledykes Pool (M/L)
  Spin, fly or worm. Access from
  Troqueer Car Park
- 20 Slay Bushes (M/L)

  Spin, fly or worm and shrimp.

  Access from Troqueer Car Park
- (21) Pylon Pool / Laghall Hole

## **Bridges**

- A Newbridge
- B By-pass Bridge (un-named)
- C Martinton
- D By-pass Bridge (un-named)
- E By-pass Bridge (un-named)
- F Nunholm
- G Academy
- H Swimming Pool
- Buccleuch Street
- J Devorgilla
- K Suspension
- L St Michael Street
- M Kirkpatrick MacMillan